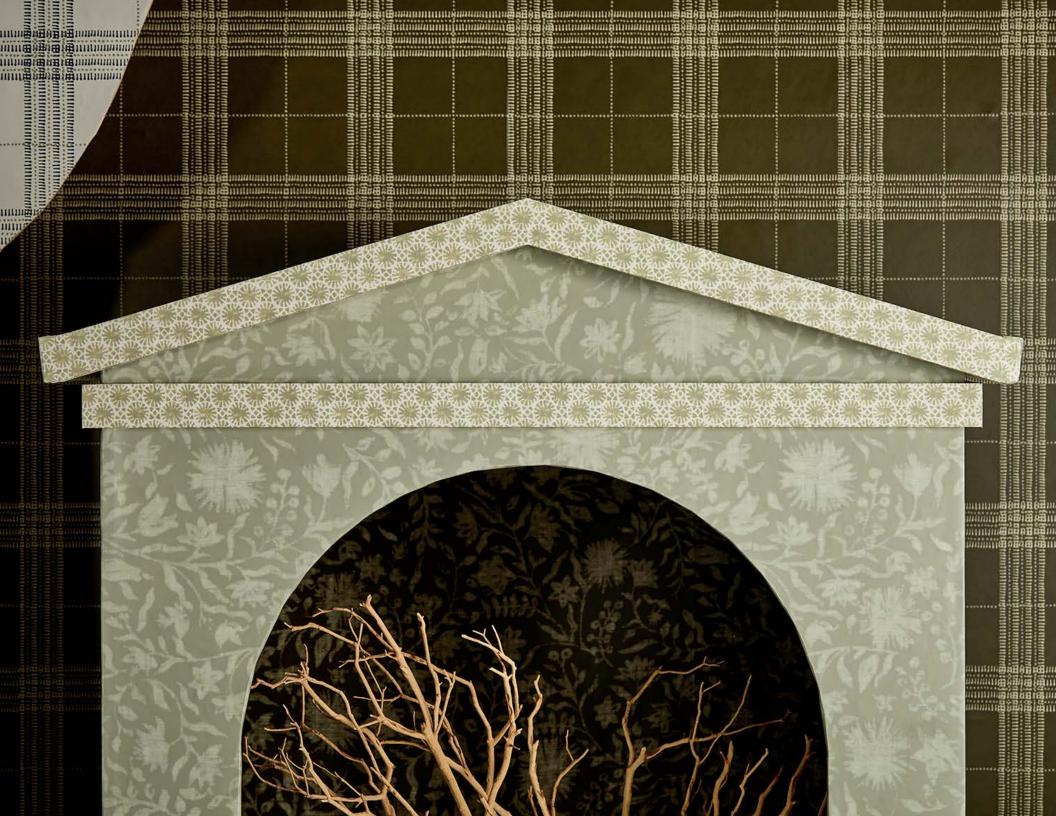

### HARWICK BOTANICAL: FABRIC + WALLPAPER

Harwick Botanical Charcoal MT-HARBO-CHCL

Harwick Botanical Dusty Pink MT-HARBO-DSPK

Harwick Botanical Navy MT-HARBO-NVY

Harwick Botanical Olive MT-HARBO-OLV

### HARWICK STRIPE: FABRIC + WALLPAPER

Harwick Stripe Charcoal MT-HARST-CHCL

Harwick Stripe Citron MT-HARST-CITN

Harwick Stripe Navy MT-HARST-NVY

Harwick Botanical Plum MT-HARST-PLM

### PRAIRIE STYLE PLAID: WALLPAPER

Prairie Style Plaid Dark Olive MT-PSP-DKOLV

Prairie Style Plaid Dark Slate MT-PSP-DKSLT

Prairie Style Plaid Province Blue MT-PSP-PROV

Prairie Style Plaid Steelyard MT-PSP-STLYD