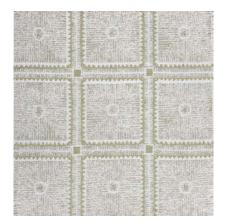

### MADRAS FLORAL: WALLPAPER

Madras Floral Charcoal MT-MADFL-CHCL

Madras Floral Dune MT-MADFL-DUNE

Madras Floral Sage MT-MADFL-SAGE

Madras Floral Slate MT-MADFL-SLT

Madras Floral Olive MT-MADFL-OLV

#### ABOUT OUR WALLPAPER:

We print our standard wallpaper on a Type II capable, PVC-Free Nolar ground. It has all of the capabilities of a Type II material like mold/mildew resistance, fire resistance and wipe-ability but has the same luxurious look and hand of a clay-coated paper. The best of both worlds, it fits in pretty much anywhere in the home.