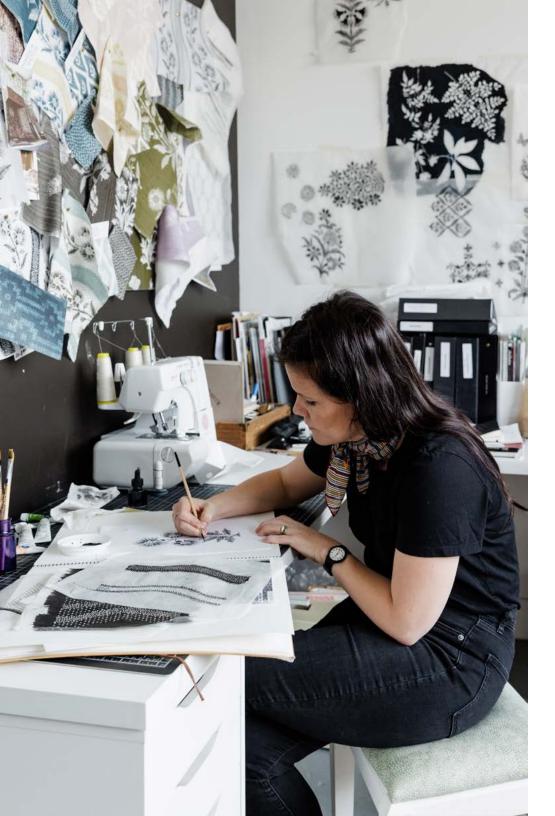

### THE PROCESS

Maresca Textiles is rooted in originality. All of the designs originate from handmade marks on paper. Kathryn uses various mark-making techniques like block print, watercolor, pen and ink and resist painting to create motifs, retaining their handmade quality throughout the design process. The result manifests in sophisticated patterns with movement and texture that transition from traditional to modern spaces.