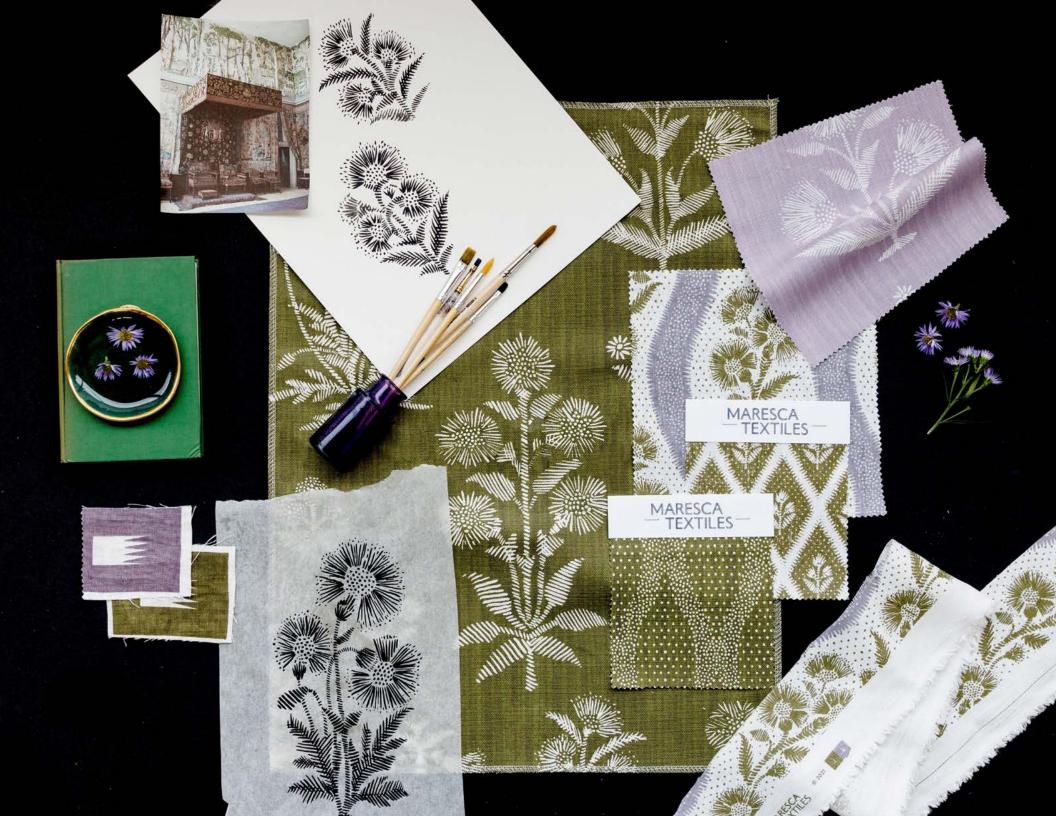

### THE PROCESS

Maresca Textiles is rooted in originality. All of the designs originate from handmade marks on paper. Kathryn uses various mark-making techniques like block print, watercolor, pen and ink and resist painting to create motifs, retaining their handmade quality throughout the design process. The result manifests in sophisticated patterns with movement and texture that transition from traditional to modern spaces.