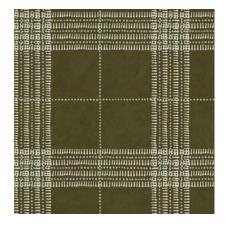

### PRAIRIE STYLE PLAID: WALLPAPER

Prairie Style Plaid Dark Olive MT-PSP-DKOLV

Prairie Style Plaid Dark Slate MT-PSP-DKSLT

Prairie Style Plaid Province Blue MT-PSP-PROV

Prairie Style Plaid Steelyard MT-PSP-STLYD