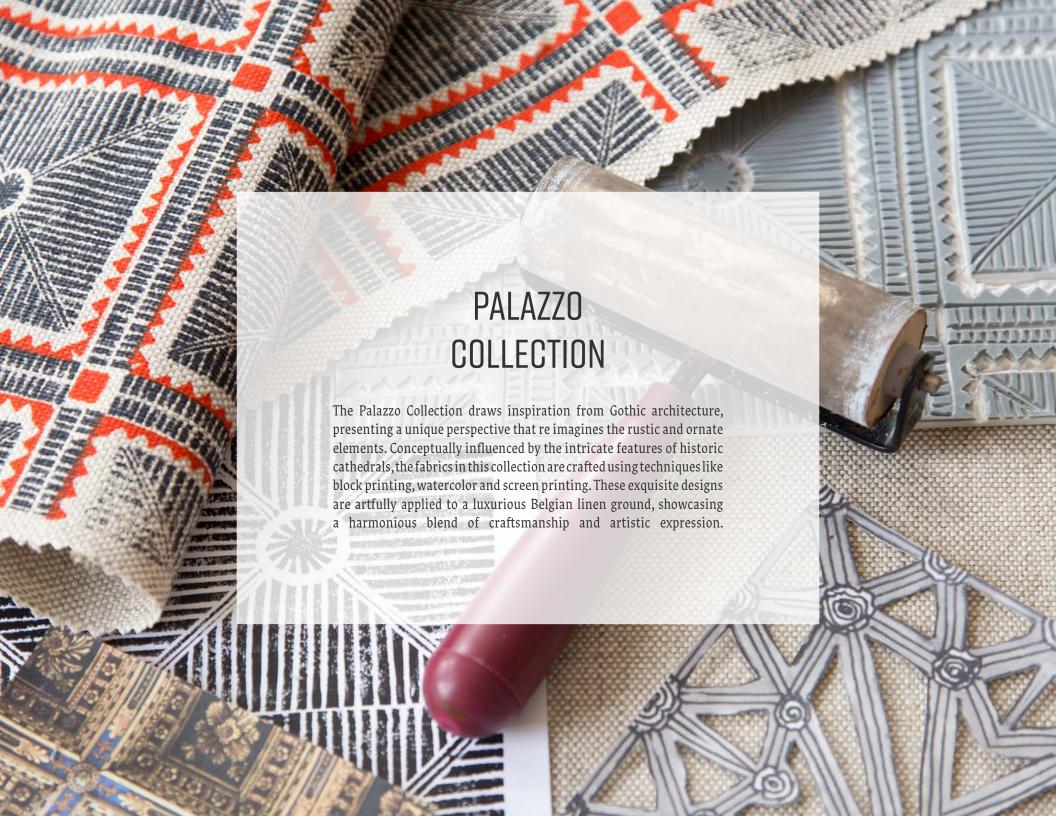

### PALAZZO STRIPE: FABRIC

Palazzo Stripe Brown MT-PALSTR-BRN

Palazzo Stripe Navy MT-PALSTR-NVY

Palazzo Stripe Russet MT-PALSTR-RUS

Palazzo Stripe Navy (Flax) MT-PALSTR-NVY-FB