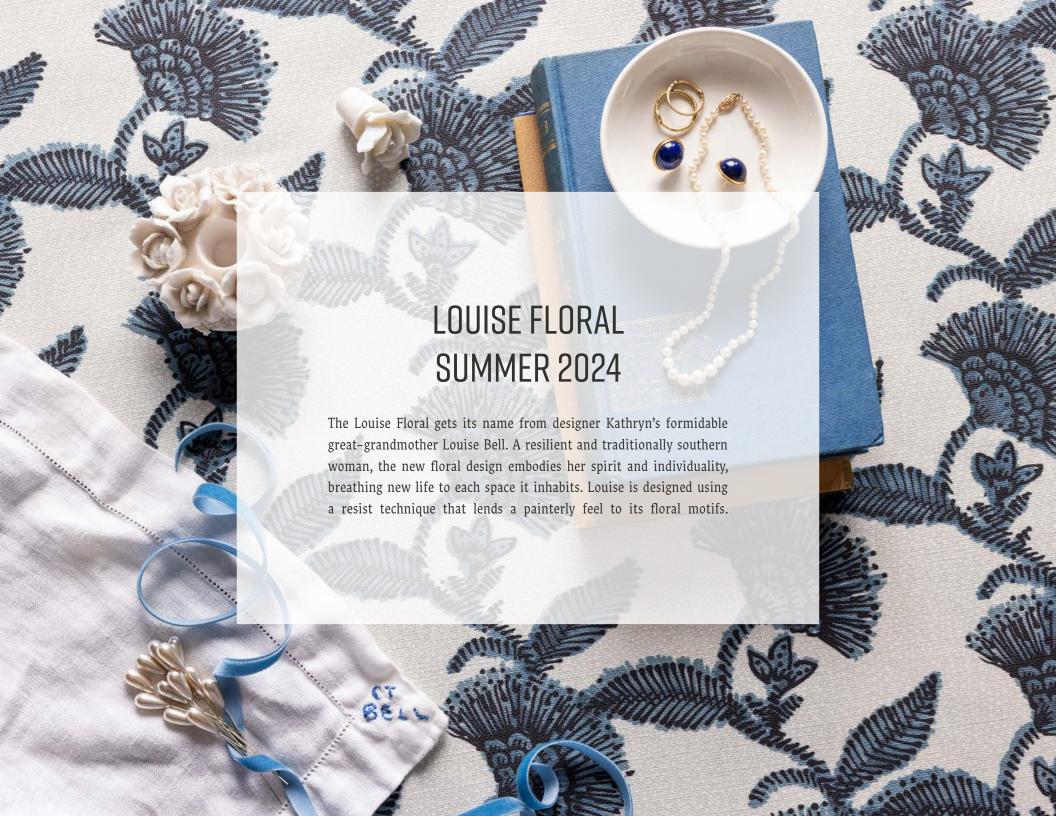

### LOUISE FLORAL: FABRIC

Louise Floral Brown/Citron MT-LOUFL-BRN

Louise Floral Navy/Olive MT-LOUFL-NVY

Louise Floral Olive/Plum MT-LOUFL-OLV

Louise Floral Russet/Cornflower MT-LOUFL-RUS

Louise Floral Sage/Willow MT-LOUFL-SAGE

Louise Floral Shale/Navy MT-LOUFL-SHL

#### **DETAILS:**

Available in 6 stock colorways.

Custom coloring available.

Digitally printed in Pennsylvania on a Belgian linen/cotton ground.

Repeat: V-12.5" H-10.8".

Printed to Order